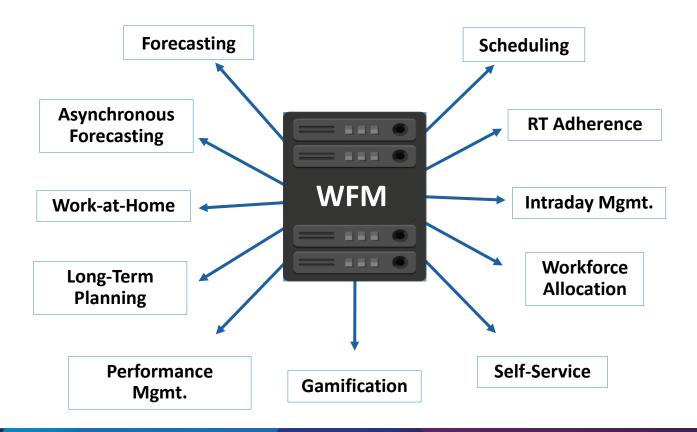

# Fixing Your Contact Center WFM and Workforce Challenges

January 2023

#### **Workforce Management Opportunities**





#### **Workforce Challenges**



### Will Bots Replace Agents?





#### The State of Contact Center Technology





#### **Enterprise Interaction Analytics**







https://www.surveymonkey.com/r/DP2KFKT

## Thank you

6 Crestwood Drive, West Orange, NJ 07052

tel 973.325.2954 | cell 973.493.0120 | fax 973.325.2071 | donna.fluss@dmgconsult.com



# Thank you

6 Crestwood Drive, West Orange, NJ 07052

tel 973.325.2954 | cell 973.493.0120 | fax 973.325.2071 | donna.fluss@dmgconsult.com